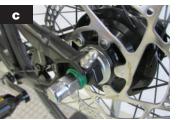

- **a** Tighten and fix the stays (2 + 3) to the rear fender (1) using the screws and bolts (4).
- **b** Fit the two snap lock bolts (7) with the screws (6) to the inside of the seattube.
- **c** Fit the Ball head bolt (8) to the rear dropouts.
- **d** The fender can then be fitted to the snap lock bolts and ball head bolts and just as easily removed.