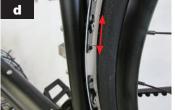

- **a** Tighten and fix the stays (2 + 3) to the front fender (1) using the screws and bolts (4).
- **b** Fit the tow snap lock bolts (6) with the screws (7) to the inside of the fork leg.
- **c** Fit the snap lock bolts (6) with the screws (8) and the washer (9) to the underside of the fork crown.
- **d** The fender can then be fitted to the snap lock bolts and also easily removed.