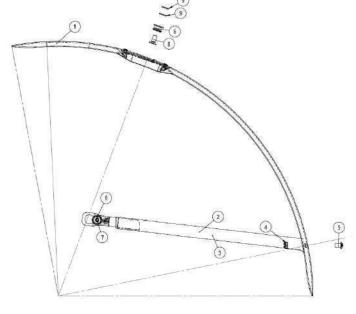

## front fender

| Item Number | Description                 | Quantity |
|-------------|-----------------------------|----------|
| 1           | Front Fender Alpenchallenge | 1        |
| 2           | Stay Front Right            | 1        |
| 3           | Stay Front Left             | 1        |
| 4           | M5 Nyloc Self Locking Nut   | 2        |
| 5           | Bolt M5 x 8 Button Head     | 2        |
| 6           | Snap Lock                   | 3        |
| 7           | M5 x 12 Countersunk         | 2        |
| 8           | M5 x 20 Countersunk         | 1        |
| 9           | M5 Washer                   | 3        |

- **a** Tighten and fix the stays (2 + 3) to the front fender (1) using the screws and bolts (4).
- **b** Fit the tow snap lock bolts (6) with the screws (7) to the inside of the fork leg.
- **c** Fit the snap lock bolts (6) with the screws (8) and the washer (9) to the underside of the fork crown.
- **d** The fender can then be fitted to the snap lock bolts and also easily removed.