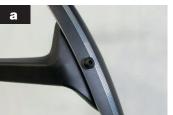

- **a** Tighten and fix the stays (2 + 3) to the front fender (1) using the screws and bolts (4).
- **b** Fit the tow snap lock bolts (6) with the screws (7) to the inside of the fork leg.
- **c** Fit the snap lock bolts (6) with the screws (8) and the washer (9) to the underside of the fork crown.
- **d** The fender can then be fitted to the snap lock bolts and also easily removed.