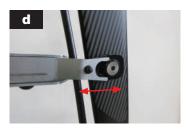

- **a** Tighten and fix the stays (2 + 3) to the rear fender (1) using the screws and bolts (4).
- **b** Fit the two snap lock bolts (7) with the screws (6) to the inside of the seattube.
- **c** Fit the Ball head bolt (8) to the rear dropouts.
- **d** The fender can then be fitted to the snap lock bolts and ball head bolts and just as easily removed.