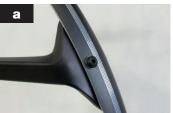

- **a** Tighten and fix the stays (2 + 3) to the front fender (1) using the screws and bolts (4).
- **b** Fit the tow snap lock bolts (6) with the screws (7) to the inside of the fork leg.
- **c** Fit the snap lock bolts (6) with the screws (8) and the washer (9) to the underside of the fork crown.
- **d** The fender can then be fitted to the snap lock bolts and also easily removed.