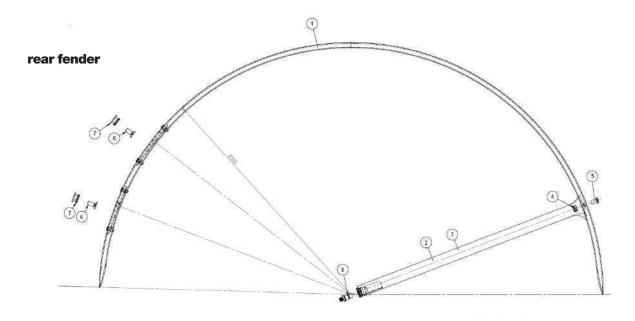

## **BMC Switzerland AG**

Sportstrasse 49 CH-2540 Grenchen

Phone +41 32 654 14 54 Fax +41 32 654 14 55 info@bmc-switzerland.com www.bmc-switzerland.com

| Item Number | Description                | Quantity |
|-------------|----------------------------|----------|
| 1           | Rear Fender Alpenchallenge | 1        |
| 2           | Stay Rear Left Black       | 1        |
| 3           | Stay Rear Right Black      | 1        |
| 4           | M5 Nyloc Self Locking Nut  | 2        |
| 5           | Bolt M5 x 8 Button Head    | 2        |
| 6           | M5x20 Countersunk          | 2        |
| 7           | Snaploc Kupplung           | 2        |
| 8           | Bollhoff M5x5              | 2        |

- **a** Tighten and fix the stays (2 + 3) to the rear fender (1) using the screws and bolts (4).
- **b** Fit the two snap lock bolts (7) with the screws (6) to the inside of the seattube.
- **c** Fit the Ball head bolt (8) to the rear dropouts.
- **d** The fender can then be fitted to the snap lock bolts and ball head bolts and just as easily removed.