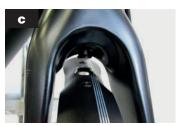

- **a** Tighten and fix the stays (2 + 3) to the front fender (1) using the screws and bolts (4).
- **b** Fit the tow snap lock bolts (6) with the screws (7) to the inside of the fork leg.
- **c** Fit the snap lock bolts (6) with the screws (8) and the washer (9) to the underside of the fork crown.
- **d** The fender can then be fitted to the snap lock bolts and also easily removed.