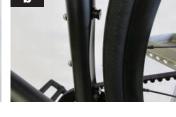

- **a** Tighten and fix the stays (2 + 3) to the front fender (1) using the screws and bolts (4).
- **b** Fit the tow snap lock bolts (6) with the screws (7) to the inside of the fork leg.
- **c** Fit the snap lock bolts (6) with the screws (8) and the washer (9) to the underside of the fork crown.
- **d** The fender can then be fitted to the snap lock bolts and also easily removed.