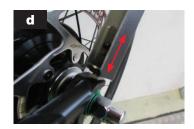

- **a** Tighten and fix the stays (2 + 3) to the rear fender (1) using the screws and bolts (4).
- **b** Fit the two snap lock bolts (7) with the screws (6) to the inside of the seattube.
- **c** Fit the Ball head bolt (8) to the rear dropouts.
- **d** The fender can then be fitted to the snap lock bolts and ball head bolts and just as easily removed.