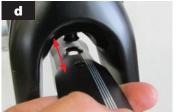

- **a** Tighten and fix the stays (2 + 3) to the front fender (1) using the screws and bolts (4).
- **b** Fit the tow snap lock bolts (6) with the screws (7) to the inside of the fork leg.
- **c** Fit the snap lock bolts (6) with the screws (8) and the washer (9) to the underside of the fork crown.
- **d** The fender can then be fitted to the snap lock bolts and also easily removed.