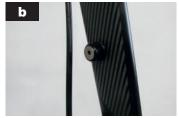

- **a** Tighten and fix the stays (2 + 3) to the front fender (1) using the screws and bolts (4).
- **b** Fit the tow snap lock bolts (6) with the screws (7) to the inside of the fork leg.
- **c** Fit the snap lock bolts (6) with the screws (8) and the washer (9) to the underside of the fork crown.
- **d** The fender can then be fitted to the snap lock bolts and also easily removed.